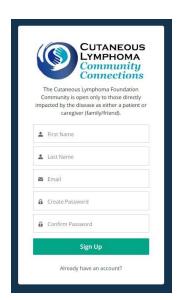

 Provide your first and last name and your email address. Your email address is used as your "Username" for logging in and receiving communications related to the Community.

Please note: Once your username has been created, it cannot be changed. If your email should change, your profile can be updated however your username will remain the same.

- Create a password and confirm it.
- 5. Click "Sign Up"
- Please confirm that you have read our Community Guidelines
  AND your relationship to cutaneous lymphoma by checking the
  boxes and click "Next."