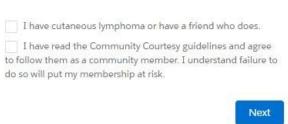

- Create a password and confirm it.
- 5. Click "Sign Up"
- Please confirm that you have read our Community Guidelines
  AND your relationship to cutaneous lymphoma by checking the
  boxes and click "Next."