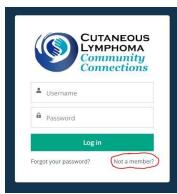

## Join the Cutaneous Lymphoma Community Connections!

Follow these simple steps to join the Community:

- 1. Go to the Community log-in page: <a href="https://sforce.co/31hojB1">https://sforce.co/31hojB1</a>
- 2. Click on the "Not a Member" link beneath the green "Log in" button.